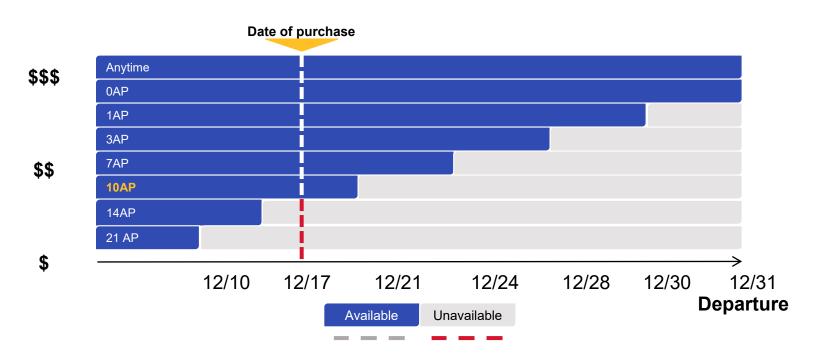

- The below example shows a booking made on 12/19, twelve days prior to departure
  - On this date, Anytime, 0AP,1AP, 3AP, 7AP, 10AP fares are available for purchase, and 14-21AP fares are closed
  - In this example, a 10AP was available and purchased