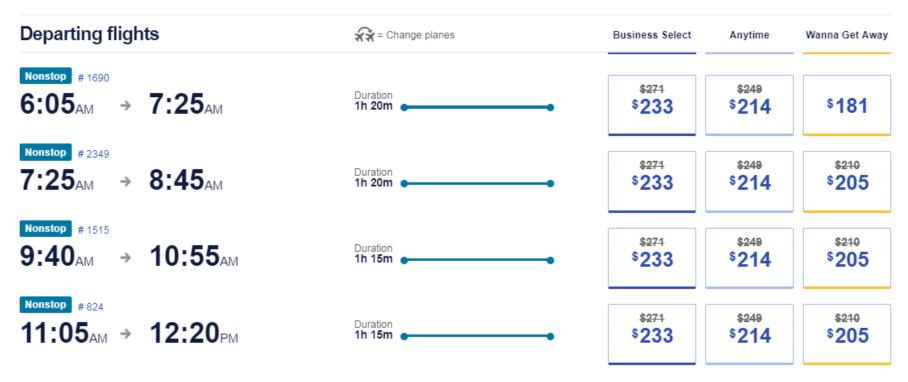

### **Southwest Airlines Fare Breakdown**

| Southwest Flight Fare Benefits.                                                                                                                                                                                                                                                                                                                                                                   | Business Select                      | Anytime                              | Wanna Get Away                        |
|---------------------------------------------------------------------------------------------------------------------------------------------------------------------------------------------------------------------------------------------------------------------------------------------------------------------------------------------------------------------------------------------------|--------------------------------------|--------------------------------------|---------------------------------------|
| Refundable <sup>1</sup> If you cancel your flight, you are eligible to receive 100% of your ticket value as a refund to your original form of payment. Southwest Travel Funds from a previous reservation that are applied toward a Business Select Fare will be refunded as residual travel funds (RTF) since the RTF would be the original form of payment for the Business Select transaction. | <b>✓</b>                             | <b>✓</b>                             |                                       |
| Reusable Funds <sup>1</sup> If you cancel your flight, 100% of your ticket value can be applied to future travel for up to 12 months.                                                                                                                                                                                                                                                             | <b>✓</b>                             | <b>✓</b>                             | <b>✓</b>                              |
| Same-Day Changes On your original date of travel you can fly standby or make confirmed changes (if seats are available) for another flight to your destination.                                                                                                                                                                                                                                   | applicable taxes<br>& fees may apply | applicable taxes<br>& fees may apply | applicable fare<br>difference applies |
| Priority Boarding (A1-A15) Business Select <sup>®</sup> will enable you to board the plane at the beginning of the "A" boarding group.                                                                                                                                                                                                                                                            | <b>✓</b>                             |                                      |                                       |
| Fly By <sup>®</sup> (Priority Security Lane) <sup>2</sup> This lane will allow you to access the security screening process more quickly.                                                                                                                                                                                                                                                         | <b>✓</b>                             |                                      |                                       |
| <b>Two Free Checked Bags<sup>3</sup></b><br>Plus, one carry-on bag and one personal item.                                                                                                                                                                                                                                                                                                         | <b>✓</b>                             | <b>✓</b>                             | <b>✓</b>                              |
| Complimentary Drinks and Snacks<br>Snacks and non-alcoholic beverages are always complimentary.                                                                                                                                                                                                                                                                                                   | Premium Drink⁴                       | <b>✓</b>                             | ✓                                     |
| Free Live and On-Demand Television <sup>5</sup> Includes a wide variety of live channels and on-demand episodes from popular TV series.                                                                                                                                                                                                                                                           | Where available                      | Where available                      | Where available                       |
| Rapid Rewards <sup>®</sup> Earning Formula The number of Rapid Rewards Points you will receive for your purchase.                                                                                                                                                                                                                                                                                 | 12 x Fare                            | 10 x Fare                            | 6 x Fare                              |