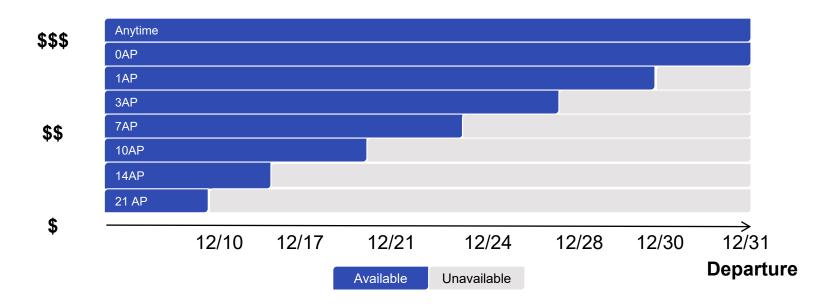

- Wanna Get Away fares are filed with advance purchase requirements
- An advanced purchase requirement is a restriction that defines the last day a fare will be available on southwest.com
  - For example, a 21AP is available from the date of schedule publish until the 21<sup>st</sup> day before departure
  - At 20 days before departure, a higher priced 14AP fare will be now available, along with the 10AP, 7AP, 3AP, 1AP, and 0AP fares