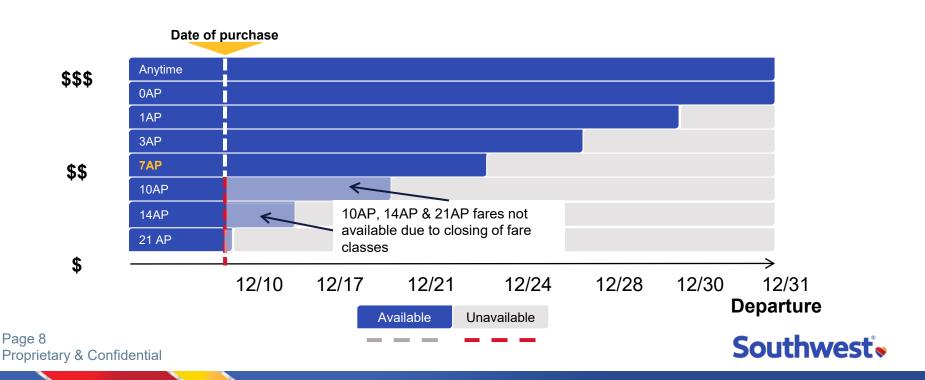

- The below example shows a booking made on 12/10, twenty-one days prior to departure
  - On this date, by rule Anytime, 0-21 AP fares are available for purchase
- Again, this flight is high demand and fewer seats remain for sale (10 & 14AP closed)
  - In this example, a 7AP was available and purchased