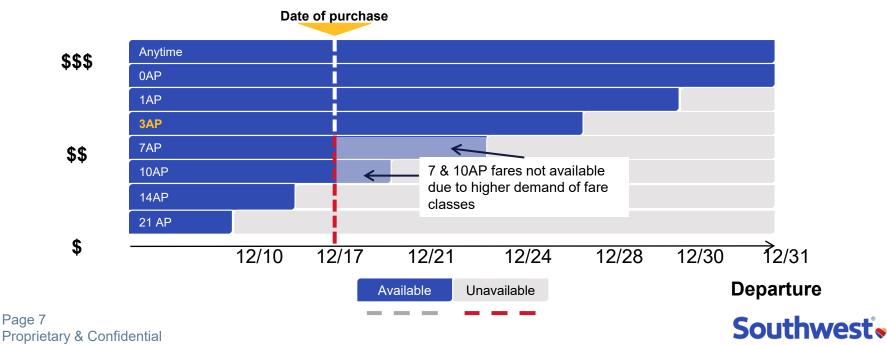

- The below example shows a booking made on 12/19, twelve days prior to departure
  - On this date, by rule Anytime, 0-10 AP fares are available for purchase, and 14 & 21AP fares are closed
- Unlike the prior slide, this flight is high demand and fewer seats remain for sale
  - By rule the 7AP & 10AP fares would be available, however due to high demand, these fares are not available
  - In this example, a 3AP was available and purchased